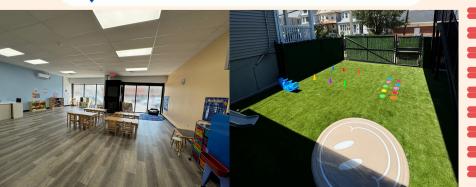

## TURNING THE TIDE FOR LEARNING & FUN AT NEW WAVE DAYCARE

BAYONNE BOARD OF EDUCATION PRE-K 2025/2026 REGISTRATION

3

BEFORE & AFTER CARE AVAILABLE
AT AN ADDITIONAL COST
7:00AM-8:30AM / 2:30PM-6:00PM

LARGE OUTDOOR
PLAY AREA

## **CENTER HIGHLIGHTS**

BRAND NEW FULLY RENOVATED FACILITY.

5,000 SQ FT OF SPACE.

1,000 SQ FT OF OUTDOOR PLAY AREA.
FRESH AIR SYSTEMS THROUGHOUT THE
CENTER.

BRAND NEW EQUIPMENT & SUPPLIES.
OUR CENTER PROVIDES A NURTURING,
SAFE & INCLUSIVE ENVIORNMENT THAT
FOSTERS CREATIVITY, CURIOSITY &
A LOVE FOR LEARNING!
ALL TEACHERS ARE CERTIFIED,
OBSERVANT, PASSIONATE & CREATIVE.